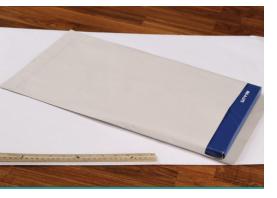

White Kraft

Sub 28

11 x 17

When it comes to mailing and shipping your large Year-End Calendars or

| Zip Stick®            |                      |  |
|-----------------------|----------------------|--|
| Brown Kraft<br>Sub 28 | White Kraf<br>Sub 28 |  |
| 12½ x 18½             | 12½ x 18½            |  |
| 13 x 17               | 13 x 19              |  |
| 14 x 18               | 14 x 18              |  |
| 14 x 21               | Gray Kraft<br>Sub 28 |  |
| 15 x 20               |                      |  |
| 18 x 23               | 12½ x 18½            |  |