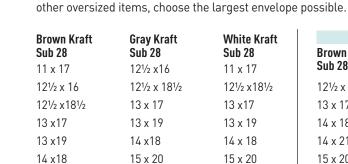

## BIGGER IS BETTER WITH JUMBO ENVELOPES

14 x 21

15 x18

15 x 20

16 x 20

17 x 22

18 x 23

19 x 26

22 x 27

| 12½ x18½<br>13 x17 |
|--------------------|
| 13 x 19            |
| 14 x 18            |
| 15 x 20            |
| 16 x 20            |
| 17 x 22            |
| 18 x 23            |
| 19 x 26            |
| 22 x 27            |
|                    |

White Kraft

Sub 28

11 x 17

When it comes to mailing and shipping your large Year-End Calendars or

| Zip Stick®            |                      |  |
|-----------------------|----------------------|--|
| Brown Kraft<br>Sub 28 | White Kraf<br>Sub 28 |  |
| 12½ x 18½             | 12½ x 18½            |  |
| 13 x 17               | 13 x 19              |  |
| 14 x 18               | 14 x 18              |  |
| 14 x 21               | Gray Kraft<br>Sub 28 |  |
| 15 x 20               |                      |  |
| 18 x 23               | 12½ x 18½            |  |