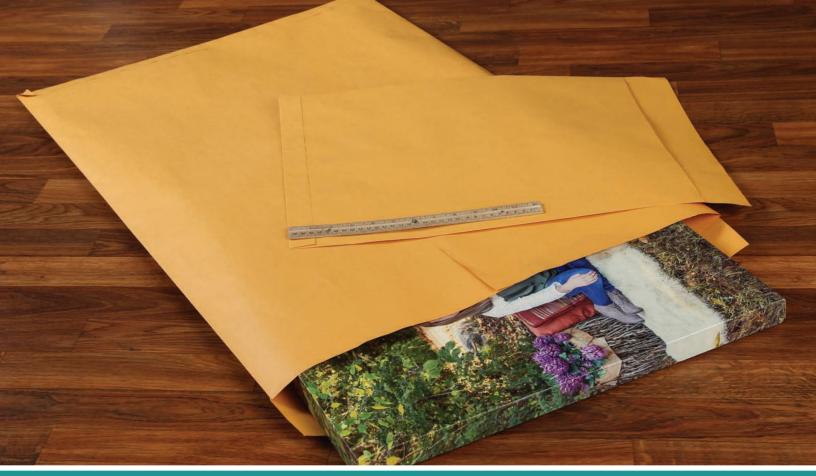

White Kraft

Sub 28

11 x 17

When it comes to mailing and shipping your large Year-End Calendars or

| Zip Stick®            |                      |  |
|-----------------------|----------------------|--|
| Brown Kraft<br>Sub 28 | White Kraf<br>Sub 28 |  |
| 12½ x 18½             | 12½ x 18½            |  |
| 13 x 17               | 13 x 19              |  |
| 14 x 18               | 14 x 18              |  |
| 14 x 21               | Gray Kraft<br>Sub 28 |  |
| 15 x 20               |                      |  |
| 18 x 23               | 12½ x 18½            |  |