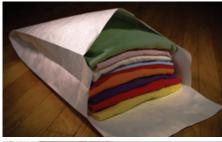

## **DUPONT™ TYVEK® POSTAGE SAVINGS**

If you would like a sample or more information, please contact:

Because it is half the weight of a traditional envelope, the 14# DuPont™ Tyvek® envelope provides substantially lower shipping costs. You will be using a superior product that is stronger than paper and is water and tear resistant.

Secure

- Lightweight for Postage Savings
- Tear and Puncture Resistant
- Branding Opportunity
- Water and Moisture Resistant

"Save on mailing costs, use a more secure product, and brand my business? Sign me up!"