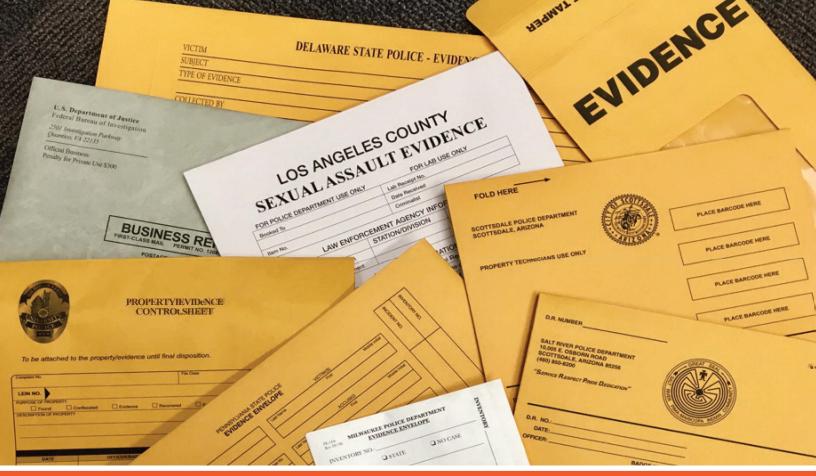

## **EVIDENCE ENVELOPES**

We are committed to providing products with the highest level of quality.

Maintaining the integrity of crime scene investigations relies on the critical elements of proper handling, labeling and storage of evidence. If you are a city, county, or state law enforcement agency, we offer you a secure envelope at an incredible value that delivers protection for confidential contents.

Kraft paper envelopes conceal evidence from view. Multiple closures are available, including hot melt adhesive to create a secure closure, or string and button for multi-access. You may also consider tamper evident DuPont''' Tyvek® envelopes. They ensure evidence integrity.

These envelopes are designed for forensic applications that allow investigations to maintain evidence according to their relevant standard operating procedures. With custom printing, you can record personal information and chain of possession on the front of the envelope. They are crafted for long-term evidence storage.